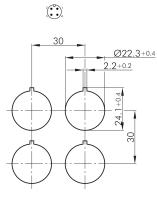

IP65 / IP67 (on the rear with plugged-in M12

connector)

Switching function: momentary action Travel: 2.3 mm (pushbutton)

Illumination: no With labelling option: no Contact equipment: 1 NO

Connection type: 4-pole M12 connector (integrated), A coded