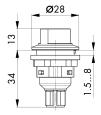

## Selector switch, momentary, with 4-pole M12 connector SSTAI\_CO07

Selector switches (momentary/maintained) Category:

Series: SHORTRON® connect

Ø 22.3 mm Panel cut-out: 33.7 mm Mounting depth:

Protection class: II (protective insulation) Degree of protection: IP65 (in the front);