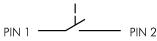

PIN 1/ PIN 2 0 1 2



I= Switching position >= **Spring return** 

## Selector switch, momentary, with 4-pole M12 connector SSTAI\_CO07

Selector switches (momentary/maintained) Category:

Series: SHORTRON® connect

Ø 22.3 mm Panel cut-out: 33.7 mm Mounting depth:

Protection class: II (protective insulation) Degree of protection: IP65 (in the front);

IP65 / IP67 (on the rear with plugged-in M12

connector)

Switching function: momentary action Travel: 2.3 mm (pushbutton)

Illumination: no With labelling option: no Contact equipment: 1 NO

Connection type: 4-pole M12 connector (integrated), A coded

Front bezel silver-coloured

Mechanical life: 30,000 switching cycles

Electrical life: 30,000 switching cycles at rated load

Storage temperature: -40°C ... 80°C

Positive opening: no

-2